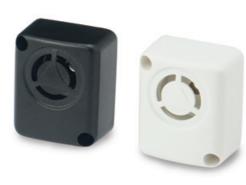

## **SIREN PARTS**

This is a siren generator kit with low power consumption, minimum size, loud sound output and very easy to integrate into any alarm system.

組裝式警報產生器是一個體積小、低耗電、高音量容易組裝之發音組件

• LD-72

• LD-73 (P.C.B. Mounting Type)

## **Key Specifications**

• Input & Current : 12V DC, 110mA

24V DC, 50mA

• Tone : Siren, Sweep, Hi-Low, Bi Tone • Siren output : 108 ± 3 dB ( at 1 ft. )

· Color : Black, Ivory or others

\*Please refer to page 30 for dimensions