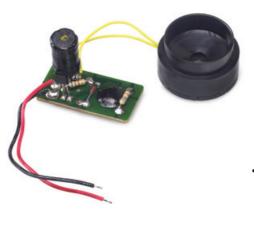

## SIREN SKD

A SKD including sound efficiency IC and its driving circuitry for applying to create a siren for a simple security device. Lead wires or soldering legs optional.

半成品式之發音組件,可供簡易應用於任何保全機器內警報發音裝置

• SKD-72

• SKD-73

• COB-01IC
Siren generating chip on board

## **Key Specifications**

Input & Current: 12V DC, 110mASiren output: 108 ± 3 dB (at 1 ft.)

• Tone : Siren or Sweep Tone