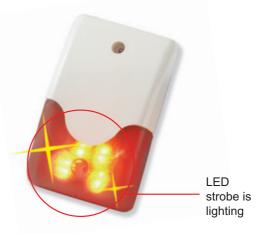

## **CAMOUFLAGE EXTERNAL SIRENS** WITH SUPER BRIGHT LED STROBE

Less power consumption required but with brighter strobe, "eye-catch" appearances and longer duration.

讓Strobe Siren更省電更加明亮、搶眼、更長壽命

• LD-102 (with strobe)