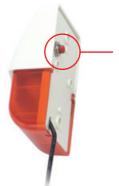

## **CAMOUFLAGE EXTERNAL SIRENS** & STROBE WITH TAMPER SWITCH

Equipped with "mine" switch for anti-removing.

讓Strobe Siren 有防止被拆卸之地雷開關裝置

Tamper Switch