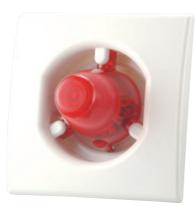

## **CAMOUFLAGE EXTERNAL SIRENS** WITH SUPER BRIGHT LED STROBE

Less power consumption required but with brighter strobe, "eye-catch" appearances and longer duration.

讓Strobe Siren更省電更加明亮、搶眼、更長壽命

• LD-102 (with strobe)

LD-95Lr

• LD-104 + JB