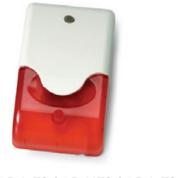

## **CAMOUFLAGE EXTERNAL SIRENS** & STROBE WITH TAMPER SWITCH

Equipped with "mine" switch for anti-removing.

讓Strobe Siren 有防止被拆卸之地雷開關裝置

Tamper Switch