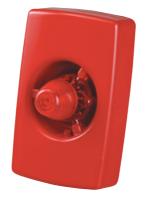

## **CAMOUFLAGE EXTERNAL SIRENS** & STROBE WITH TAMPER SWITCH

Equipped with "mine" switch for anti-removing.

讓Strobe Siren 有防止被拆卸之地雷開關裝置

Tamper Switch