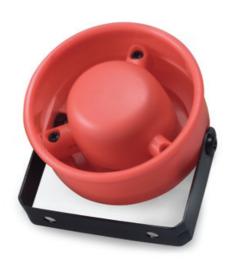

## CAR BACK-UP WARNING ALARMS

Many different sounds & types for choice, especially #LD-V82 is suitable to use for battery operated special transportation tooling workable among DC 12 - 90V wide range of input voltages.

汽車之倒車喇叭,有多種聲音及外型可選擇,尤其#LD-V82更可用於電池操作之特殊交通工具適用於DC 12-90V寬電壓:皆有穩定的輸出音量

• LD-CB75 & LD-CM75 & LD-CR75

• LD-CB79A & LD-CM79A & LD-CR79A

## Available with wide range of input voltage

• **LD-V82** Patent No. 120993 (DC 12-90V Type)

## **Key Specifications**

• Input & Current:

12 ~ 24V DC,100mA

12 ~ 90V DC, 20mA (#LD-V82 only)

•Tone: Bi-Bi-Bi, Music, Ringer •Siren output: 95 ± 3 dB (at 1 ft.)

•Color : Black, Ivory or others

\*Please refer to page 31, 33, 43 for dimensions