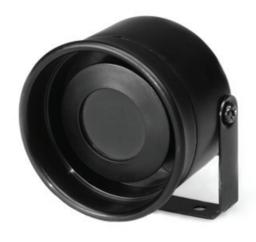

## CAR BACK-UP WARNING ALARMS

Many different sounds & types for choice, especially #LD-V82 is suitable to use for battery operated special transportation tooling workable among DC 12 - 90V wide range of input voltages.

汽車之倒車喇叭,有多種聲音及外型可選擇,尤其#LD-V82更可用於電池操作之特殊交通工具適用於DC 12-90V寬電壓:皆有穩定的輸出音量

• LD-CB75 & LD-CM75 & LD-CR75

• LD-CB79A & LD-CM79A & LD-CR79A

## Available with wide range of input voltage

• **LD-V82** Patent No. 120993 (DC 12-90V Type)

## **Key Specifications**

• Input & Current:

12 ~ 24V DC,100mA

12 ~ 90V DC, 20mA (#LD-V82 only)

•Tone: Bi-Bi-Bi, Music, Ringer •Siren output: 95 ± 3 dB (at 1 ft.)

•Color : Black, Ivory or others

\*Please refer to page 31, 33, 43 for dimensions