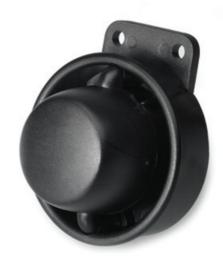

## CAR BACK-UP WARNING ALARMS

Many different sounds & types for choice, especially #LD-V82 is suitable to use for battery operated special transportation tooling workable among DC 12 - 90V wide range of input voltages.

汽車之倒車喇叭,有多種聲音及外型可選擇,尤其#LD-V82更可用於電池操作之特殊交通工具適用於DC 12-90V寬電壓:皆有穩定的輸出音量

• LD-CB75 & LD-CM75 & LD-CR75

• LD-CB79A & LD-CM79A & LD-CR79A

## Available with wide range of input voltage

• **LD-V82** Patent No. 120993 (DC 12-90V Type)

## **Key Specifications**

• Input & Current:

12 ~ 24V DC,100mA

12 ~ 90V DC, 20mA (#LD-V82 only)

•Tone: Bi-Bi-Bi, Music, Ringer •Siren output: 95 ± 3 dB (at 1 ft.)

•Color : Black, Ivory or others

\*Please refer to page 31, 33, 43 for dimensions