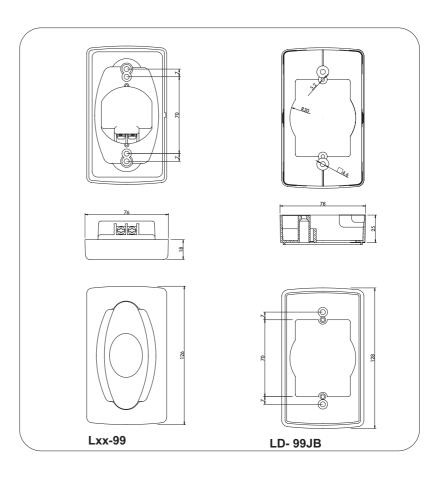

The pitches of holes for screwing fits USA outlet size

\$ }

• Lxx-F99

• LD-99JB

A suitable plastic frame **junction box** is available for mounting on the wall when there is no outlet ready to use

• Lxx-F99 + JB

Lxx-110 Series

Lxx-99 Series & 99JB