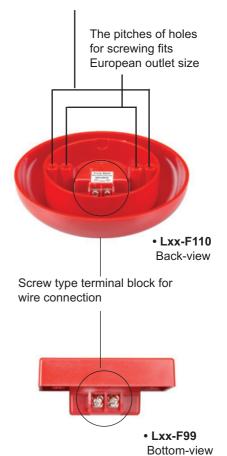

The pitches of holes for screwing fits USA outlet size

\$ }

• Lxx-F99

• LD-99JB

A suitable plastic frame **junction box** is available for mounting on the wall when there is no outlet ready to use

• Lxx-F99 + JB