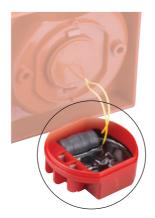

This will replace the traditional metal fire bell with loud-ness and electric characteristics improvements

• Lxx-F99 & Lxx-F110 Inside-view Filling epoxy for solid-state with excellent damp-proof and highest reliability