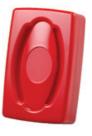

## **ELECTRONIC FIRE BELL SERIES**

Brand new electronic fire alarm with bell sound, emergency whistle, fan-horn sound.

全新開發:和弦擊鈴音、複頻式汽笛音、風雷音等警報器,並以美規、歐規電器蓋板尺吋或同六吋圓鐵盤鈴式之外型結構,供選用裝置場合

• Lxx-F110 6" circular bell design

This will replace the traditional metal fire bell with loud-ness and electric characteristics improvements

• Lxx-F99 & Lxx-F110 Inside-view Filling epoxy for solid-state with excellent damp-proof and highest reliability