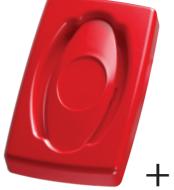

The pitches of holes for screwing fits USA outlet size

\$ }

• Lxx-F99

• LD-99JB

A suitable plastic frame **junction box** is available for mounting on the wall when there is no outlet ready to use

• Lxx-F99 + JB