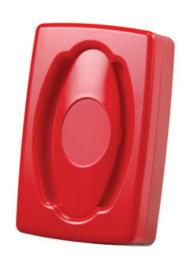

This will replace the traditional metal fire bell with loud-ness and electric characteristics improvements

• Lxx-F99 & Lxx-F110 Inside-view Filling epoxy for solid-state with excellent damp-proof and highest reliability

The pitches of holes for screwing fits USA outlet size

\$ }

• Lxx-F99

• LD-99JB

A suitable plastic frame **junction box** is available for mounting on the wall when there is no outlet ready to use

• Lxx-F99 + JB