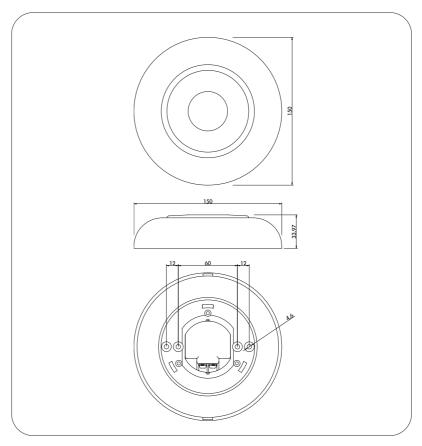

The pitches of holes for screwing fits USA outlet size

\$ }

• Lxx-F99

• LD-99JB

A suitable plastic frame **junction box** is available for mounting on the wall when there is no outlet ready to use

• Lxx-F99 + JB

## **Key Specifications**

Input : 24VDC (12~30V DC)Sound output : 100 ± 5 dB

(at 24V DC, 1 M)

Tone : Bell sound or Sweep ToneOperating current : 22mA (Bell only)

(at 24V DC)

• Color : Red

\*Please refer to page 35 for dimensions