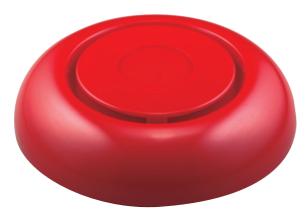

## **ELECTRONIC FIRE BELL SERIES**

Brand new electronic fire alarm with bell sound, emergency whistle, fan-horn sound.

全新開發:和弦擊鈴音、複頻式汽笛音、風雷音等警報器,並以美規、歐規電器蓋板尺吋或同六吋圓鐵盤鈴式之外型結構,供選用裝置場合

• Lxx-F110 6" circular bell design