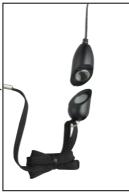

## Separating to activate

Once the patient falls down from the bed, separating the magnet switch, the alarm will be activated.

• LD-68PS or LD-166

The reset button will act as a deactivator after the alarm being triggered. It replaces the need of on and off switch and eliminates the risk of forgetting to turn it on.