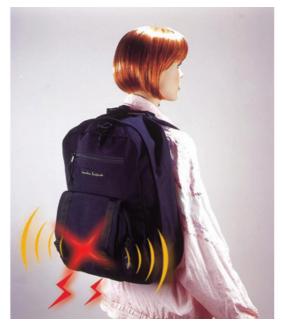

## **BACKPACK ALARM**

Once the alarm is activated, a very loud siren is bursting out from both sides of the backpack and very bright LED strobe is flashing at the middle of the lower portion of the backpack. The resonance of the siren from these twin piezos will be combined together to make it louder after few seconds of continuous activation.

背包警報器:遇狀況時,隨意拉脱啓動插梢,震耳欲聲的警報聲由背包兩旁發出又由於共震的加強效果, 警報音會越來越震憾同時強烈紅色警示燈閃爍指示所在位置(尤其於夜間),適用於登山,夜歸婦女

BP-1 Patent No. 179783