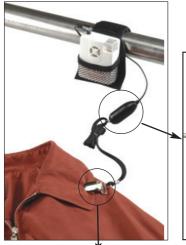

## FALL PREVENTION ALARMS

The most simple fall prevention alarm that can be used for retirement communities as well as family homes.

最簡潔有效看護警報裝置,適用於自行看護場合或家庭內

Use a locking-clip on the end of pulling strap to fix the alarm firmly on clothes.

## Separating to activate

Once the patient falls down from the bed, separating the magnet switch, the alarm will be activated.

• LD-68PS or LD-166

The reset button will act as a deactivator after the alarm being triggered. It replaces the need of on and off switch and eliminates the risk of forgetting to turn it on.