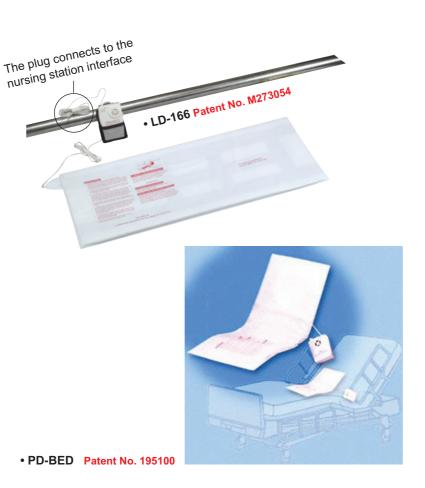

## FALL PREVENTION ALARMS

This alarm is to keep an eye on the patient who is on a wheelchair or a sick bed. Once the patient departs from the chair or bed pad, the alarm will be activated for calling nurse to help. This device can also be connected to nursing station interface. 這是永遠不會疲勞打瞌睡的看護,只要看護的病人從輪椅或病床上離開,立即發出警告聲求援跌落告 知警報器,並可以連接護理站呼叫系統介面,轉知護理人員

• PD-CHAIR Patent No. 195100

Special anti-slippery bag designed for attaching to any part of the bed frame

Inside the lockable sliding cover, there are three switches for adjusting volume, tempo & tone if required. The protective cover will prevent the wires inside from disconnecting