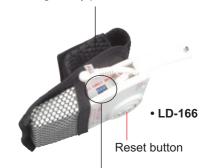

• PD-CHAIR Patent No. 195100

Special anti-slippery bag designed for attaching to any part of the bed frame

Inside the lockable sliding cover, there are three switches for adjusting volume, tempo & tone if required. The protective cover will prevent the wires inside from disconnecting