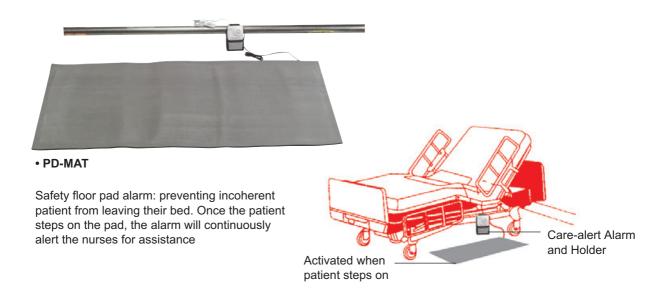

## FALL PREVENTION ALARMS

This alarm is to keep an eye on the patient who is on a wheelchair or a sick bed. Once the patient departs from the chair or bed pad, the alarm will be activated for calling nurse to help. This device can also be connected to nursing station interface. 這是永遠不會疲勞打瞌睡的看護,只要看護的病人從輪椅或病床上離開,立即發出警告聲求援跌落告 知警報器,並可以連接護理站呼叫系統介面,轉知護理人員