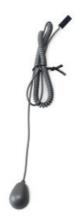

#### LD-328 with three optional different types of sensing ends

• LD-328 Patent No. 215448

• LD-ASS Mini Type

• LD-ASR Ring Type

• LD-ATE Twin-end Type