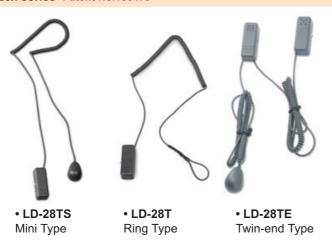

# Independent units of anti-shoplifting models #LD-28x series Patent No.155479

## **Key Features**

- One main unit (#LD-328) can secure 1-10 pcs. of objects simultaneously, three different optional sensing ends for various products.
- One side with an alarm and tamper switch; the other side with tamper switch only. (#LD-28xx series)