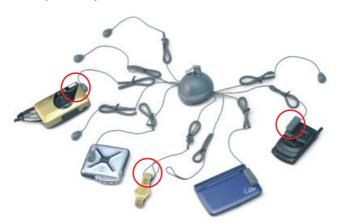

#### LD-328 with three optional different types of sensing ends

• LD-328 Patent No. 215448

• LD-ASS Mini Type

• LD-ASR Ring Type

• LD-ATE Twin-end Type

#### Application (#LD-328)