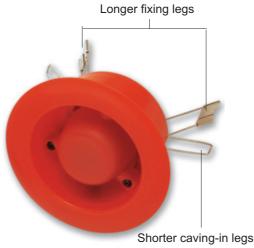

#### Caving-in ceiling type

- 1. Drill a hole of Dia. 3. Push the unit 2.5" on ceiling.
- 2. Put the longer fixing legs into the hole.

and let the shorter caving-in legs outside of the

4. Push the unit onto the hole, the unit will just be fixed on the surface of the ceiling flatly as the neatest & most beautiful fire bell.