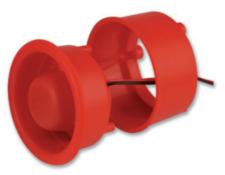

## **ELECTRONIC FIRE BELL SERIES**

Integrate the panel type fire bell by its front and rear parts onto the panel of a system box or fire unit.

面板固定式:前後殼夾固於機台面板孔之裝置結構

• Lxx-FS79P (with strobe)

• Lxx-F79P (without strobe)

- 1.Drill a hole of Dia. 60 mm on panel.
- 2.Insert the front body into the hole.
- 3. Fit the back casing to the front body from other side of the panel, then screw them tightly by the attached three screws.