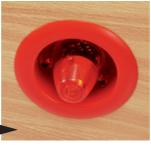

# **ELECTRONIC FIRE BELL SERIES**

Caving-in ceiling type fire bell, easily installed and removed.

天花板吸入式結構可簡易拆裝於天花板上

Lxx-FS79CV

#### Caving-in ceiling type

- 1. Drill a hole of Dia. 3. Push the unit 2.5" on ceiling.
- 2. Put the longer fixing legs into the hole.

and let the shorter caving-in legs outside of the

4. Push the unit onto the hole, the unit will just be fixed on the surface of the ceiling flatly as the neatest & most beautiful fire bell.