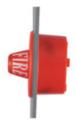

## **ELECTRONIC FIRE BELL SERIES**

Integrate the panel type fire bell by its front and rear parts onto the panel of a system box or fire unit.

面板固定式:前後殼夾固於機台面板孔之裝置結構

• Lxx-FS79P (with strobe)

• Lxx-F79P (without strobe)

- 1.Drill a hole of Dia. 60 mm on panel.
- 2.Insert the front body into the hole.
- 3. Fit the back casing to the front body from other side of the panel, then screw them tightly by the attached three screws.