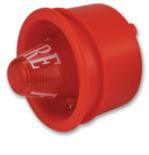

### **Key Specifications**

• Input : 24V DC ( 12~30V DC )  $\bullet$  Sound output : 100 ± 5 dB

( at 24V DC, 1M)

• Strobe: 8,000mcd, 6pcs. Super bright LED

• Tone : Bell sound or Sweep Tone

 Operating current : 22mA (Bell only) ( at 24V DC ) 50mA (with strobe)

· Color : Red

\*Please refer to page 37 for dimensions