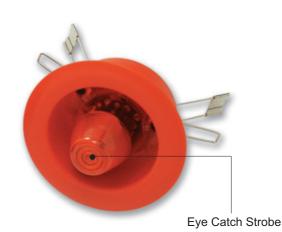

### **Key Specifications**

• Input : 24V DC ( 12~30V DC )  $\bullet$  Sound output : 100 ± 5 dB

( at 24V DC, 1M)

• Strobe: 8,000mcd, 6pcs. Super bright LED

• Tone : Bell sound or Sweep Tone

 Operating current : 22mA (Bell only) ( at 24V DC ) 50mA (with strobe)